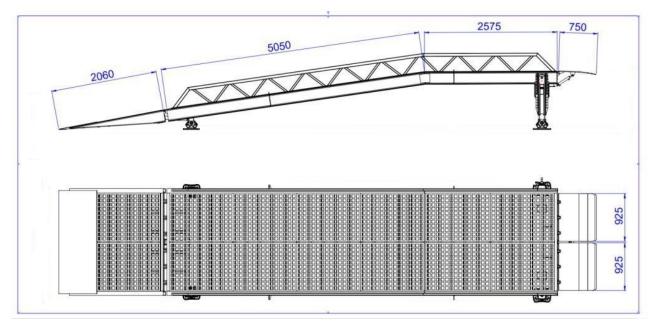

## **PRODUCT FEATURES**

- ✤ Capacity: 15.000 kg.
- Ability to load between 1000-1520 mm,
- Platform has 1000-1520 mm range, with manual trailer hoist and down / up mechanism in fast and slow mode,
- Hydraulic system to lift the front wings and rear tail
- Front flaps are 750 mm long and can be folded into two pieces,
- Front flaps are 12/13 mm thick with drop pattern,
- Rear tail is 2000 \* 2000 mm in size and can be folded with hydraulic force,
- Open length is 10500 mm, closed length is 8500 mm,
- Platform internal width 1965 mm,
- There are 350 mm high side protection barriers on both sides of the platform,
- Steel construction designed for load distribution,
- The product has swivel feet that adapt to the floor,
- To reposition the mobile loading ramp, heavy duty wheels are available,
- RAL 9005 and RAL 2004 colored acrylic paint, cleaned with thinner before painting, epoxy coated,
- Designed to be maintenance-friendly, parts are interchangeable,