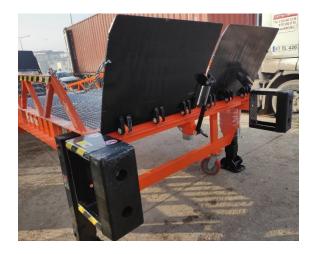

## **PRODUCT FEATURES**

- ✤ Capacity: 15.000 kg.
- Ability to load between 1000-1520 mm,
- Platform has 1000-1520 mm range, with manual trailer hoist and down / up mechanism in fast and slow mode,
- Hydraulic system to lift the front wings and rear tail
- Front flaps are 750 mm long and can be folded into two pieces,
- Front flaps are 12/13 mm thick with drop pattern,
- Rear tail is 2000 \* 2000 mm in size and can be folded with hydraulic force,
- Open length is 10500 mm, closed length is 8500 mm,
- Platform internal width 1965 mm,
- There are 350 mm high side protection barriers on both sides of the platform,
- Steel construction designed for load distribution,
- The product has swivel feet that adapt to the floor,
- To reposition the mobile loading ramp, heavy duty wheels are available,
- RAL 9005 and RAL 2004 colored acrylic paint, cleaned with thinner before painting, epoxy coated,
- Designed to be maintenance-friendly, parts are interchangeable,