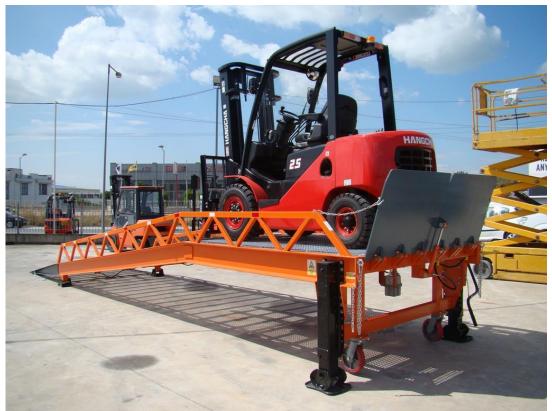

## **PRODUCT FEATURES**

- ✤ Capacity: 15.000 kg.
- Ability to load between 1000-1520 mm,
- Platform has 1000-1520 mm range, with manual trailer hoist and down / up mechanism in fast and slow mode,
- Hydraulic system to lift the front wings and rear tail
- Front flaps are 750 mm long and can be folded into two pieces,
- Front flaps are 12/13 mm thick with drop pattern,
- Rear tail is 2000 \* 2000 mm in size and can be folded with hydraulic force,
- Open length is 10500 mm, closed length is 8500 mm,
- Platform internal width 1965 mm,
- There are 350 mm high side protection barriers on both sides of the platform,
- Steel construction designed for load distribution,
- The product has swivel feet that adapt to the floor,
- To reposition the mobile loading ramp, heavy duty wheels are available,
- RAL 9005 and RAL 2004 colored acrylic paint, cleaned with thinner before painting, epoxy coated,
- Designed to be maintenance-friendly, parts are interchangeable,