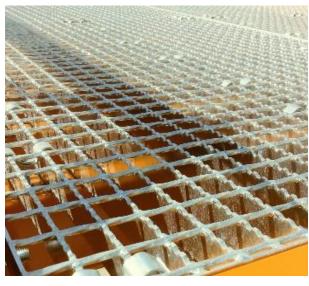

 $\diamond$   $\diamond$   $\diamond$ 

Production Gratings are fully resistance welded, by creating heat at the metal intersection points of square or round cross bars and solid bearing bars.

Stability The resistance welding process produces gratings of high stability, maximum strength and optimal load distribution.

Platform floor is made of anti-slip St37 material, hot dip galvanized, 4x40mm (4mm carrier plate thickness / 40mm carrier plate height) 34 \* 38mm pore space.