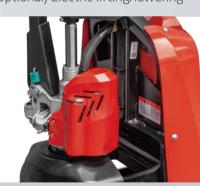

(Optional) Electric lifting/lowering

Electric lifting/ Manual lowering

(210mm)Large diameter drive wheel, improve the vehicle's trafficability and smoothness

The special fixed structure is used to raise the battery to prevent collision

Waterproof performance up to IP54

HANGCHA

(Optional) Manual release, can avoid the use of power consumption or circuit failure, the vehicle can not move into paralysis