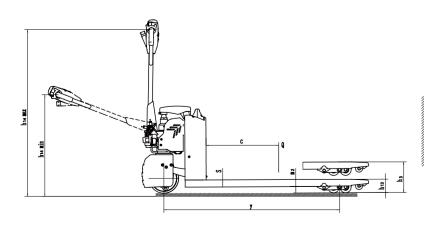

## JH Series Electric Pallet Truck Specification

|                  | 1.1  | Manufacturer                                  |             |                     |          |                     |             |                                           |                     |         |       |  |
|------------------|------|-----------------------------------------------|-------------|---------------------|----------|---------------------|-------------|-------------------------------------------|---------------------|---------|-------|--|
| Characteristics  | 1.2  | Model                                         |             |                     | CBD15-JH |                     |             | HANGCHA GROUP CO.,LTD.  CBD18- H CBD20- H |                     |         |       |  |
|                  | 1.3  | Power                                         |             | Electric            |          | Electric            |             |                                           | Electric            |         |       |  |
|                  | 1.4  | Operator type                                 |             | Pedestrian          |          | Pedestrian          |             |                                           | Pedestrian          |         |       |  |
|                  | 1.5  | Load capacity / Rated load                    | Q (t)       | 1.5                 |          | 1.8                 |             |                                           | 2.0                 |         |       |  |
|                  | 1.6  | Load centre distance                          | c (mm)      | 600                 |          | 600                 |             |                                           | 600                 |         |       |  |
|                  | 1.7  | Load distance, centre of drive axle to fork   | x (mm)      | 944                 |          | 944                 |             |                                           | 944                 |         |       |  |
|                  | 1.8  | Wheelbase                                     | y (mm)      | 1243                |          | 1243                |             |                                           | 1243                |         |       |  |
| Weights          | 2.1  | Service weight without battery                | kg          | 137                 |          |                     | 137         |                                           |                     | 146     |       |  |
| Wheels,<br>Tyres | 3.1  | Wheels type                                   |             | PU                  |          |                     | PU          |                                           |                     | PU      |       |  |
|                  | 3.2  | Drive wheel size                              | Φ×w(mm)     | Ф210×70             |          |                     | Ф210×70     |                                           |                     | Ф210×70 |       |  |
|                  | 3.3  | Fork wheels size                              | Φ×w(mm)     | Ф80×60              |          |                     | Ф80×60      |                                           |                     | Ф80×60  |       |  |
|                  | 3.4  | Wheels, number front/rear (x = driven)        |             | 1x/4                |          |                     | 1x/4        |                                           |                     | 1x/4    |       |  |
|                  | 3.5  | Tread, rear                                   | b11 (mm)    | 400/535             |          |                     | 400/535     |                                           |                     | 400/535 |       |  |
| Dimensions       | 4.1  | Lift height                                   | h3 (mm)     | 200                 |          |                     | 200         |                                           |                     | 200     |       |  |
|                  | 4.2  | Height of tiller in drive position min. / max | h14 (mm)    | 740/1160            |          | 740/1160            |             |                                           | 740/1160            |         |       |  |
|                  | 4.3  | Lowered height                                | h13 (mm)    | 85                  |          | 85                  |             |                                           | 85                  |         |       |  |
|                  | 4.4  | Overall length                                | l1 (mm)     | 1603                |          | 1603                |             |                                           | 1603                |         |       |  |
|                  | 4.5  | Length to face of forks                       | I2 (mm)     | 453                 |          | 453                 |             |                                           | 453                 |         |       |  |
|                  | 4.6  | Overall width                                 | b1/ b2 (mm) | 550/685             |          | 550/685             |             |                                           | 550/685             |         |       |  |
|                  | 4.7  | Fork dimensions                               | s/e/I (mm)  | 50/150/1150         |          | 50/150/1150         |             |                                           | 50/150/1150         |         |       |  |
|                  | 4.8  | Width across forks                            | b5 (mm)     | 550/685             |          | 550/685             |             |                                           | 550/685             |         |       |  |
|                  | 4.9  | Ground clearance, centre of wheelbase         | m2 (mm)     | 35                  |          | 35                  |             |                                           | 35                  |         |       |  |
|                  | 4.10 | Aisle width for pallet 1000 x 1200 crossways  | Ast (mm)    | 1804                |          | 1804                |             |                                           | 1804                |         |       |  |
|                  | 4.11 | Aisle width for pallet 800 x 1200 lengthways  | Ast (mm)    | 1854                |          | 1854                |             |                                           | 1854                |         |       |  |
|                  | 4.12 | Min.turning radius                            | Wa (mm)     | 1398                |          | 1398                |             | 1398                                      |                     |         |       |  |
| Perfor-<br>mance | 5.1  | Travel speed, laden/unladen                   | (km/h)      | 4.2/4.5             |          | 4.2/4.5             |             | 4.2/4.5                                   |                     |         |       |  |
|                  | 5.2  | Lifting speed, laden/unladen                  | m/s         | 0.03/0.041          |          | 0.03/0.041          |             | 0.039/0.065                               |                     |         |       |  |
|                  | 5.3  | Gradeability, laden/ unladen                  | (%)         | 5/10                |          | 5/10                |             |                                           | 5/10                |         |       |  |
|                  | 5.4  | Service brake                                 |             | Electromagnetic     |          | Electromagnetic     |             |                                           | Electromagnetic     |         |       |  |
| Drive            | 6.1  | Drive motor rating S2 60min                   | (kW)        | 0.75                |          | 0.75                |             |                                           | 1.0                 |         |       |  |
|                  | 6.2  | Lift motor rating at S3 15%                   | (kW)        | 0.8                 |          | 0.8                 |             |                                           | 0.8                 |         |       |  |
|                  | 6.3  | Battery according to DIN 43531/35/36 A,B,C,no |             | no                  |          | no                  |             |                                           | no                  |         |       |  |
|                  | 6.4  | Battery voltage/rated capacity                | (V/Ah)      | 24/20               | 24/30    | 24/40               | 24/20       | 24/30                                     | 24/40               | 48/15   | 48/20 |  |
|                  | 6.5  | Battery weight (± 5%)                         | (kg)        | 5.5                 | 7        | 8.2                 | 5.5         | 7                                         | 8.2                 | 7       | 8.2   |  |
| Others           | 7.1  | Type of drive control                         |             | DC                  |          |                     | DC          |                                           |                     | DC      |       |  |
|                  | 7.2  | Sound level at driver's ear                   | (dB(A))     | ≤70                 |          |                     | <u>≤</u> 70 |                                           |                     | ≤70     |       |  |
|                  | 7.3  | Steering type                                 |             | Mechanical steering |          | Mechanical steering |             |                                           | Mechanical steering |         |       |  |
|                  |      | •                                             |             |                     |          |                     |             | 3                                         |                     |         |       |  |