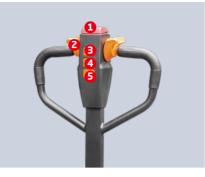

# Multi-function Ergonomic Handle (Optional)

- **1.** Emergency reverse button
- 2. Forward/reverse butterfly switch
- **3.** Lifting
- **4.** Lowering
- **5.** Horn button