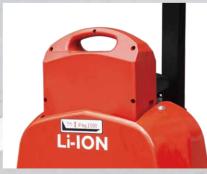

#### **Multi-function Handle**

- **1.** Slow button **2.** Battery discharge indicator
- **3.** Smart pin code access (Optional) **4.** Lowering

Light weight of the battery(max. 8.2kg) and the easiest way of fast battery replacement allows even a female operator to double the working time within seconds.