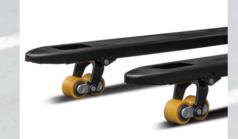

(Optional) Electric lifting/lowering

Electric lifting/ Manual lowering

(210mm)Large diameter drive wheel, improve the vehicle's trafficability and smoothness

The special fixed structure is used to raise the battery to prevent collision