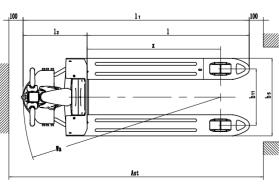

## JH Series Electric Pallet Truck Specification

|                  | 1.1  | Manufacturer                                  |             |                     |          |                     |             |                                           |                     |         |       |  |
|------------------|------|-----------------------------------------------|-------------|---------------------|----------|---------------------|-------------|-------------------------------------------|---------------------|---------|-------|--|
| Characteristics  | 1.2  | Model                                         |             |                     | CBD15-JH |                     |             | HANGCHA GROUP CO.,LTD.  CBD18- H CBD20- H |                     |         |       |  |
|                  | 1.3  | Power                                         |             | Electric            |          | Electric            |             |                                           | Electric            |         |       |  |
|                  | 1.4  | Operator type                                 |             | Pedestrian          |          | Pedestrian          |             |                                           | Pedestrian          |         |       |  |
|                  | 1.5  | Load capacity / Rated load                    | Q (t)       | 1.5                 |          | 1.8                 |             |                                           | 2.0                 |         |       |  |
|                  | 1.6  | Load centre distance                          | c (mm)      | 600                 |          | 600                 |             |                                           | 600                 |         |       |  |
|                  | 1.7  | Load distance, centre of drive axle to fork   | x (mm)      | 944                 |          | 944                 |             |                                           | 944                 |         |       |  |
|                  | 1.8  | Wheelbase                                     | y (mm)      | 1243                |          | 1243                |             |                                           | 1243                |         |       |  |
| Weights          | 2.1  | Service weight without battery                | kg          | 137                 |          |                     | 137         |                                           |                     | 146     |       |  |
| Wheels,<br>Tyres | 3.1  | Wheels type                                   |             | PU                  |          |                     | PU          |                                           |                     | PU      |       |  |
|                  | 3.2  | Drive wheel size                              | Φ×w(mm)     | Ф210×70             |          |                     | Ф210×70     |                                           |                     | Ф210×70 |       |  |
|                  | 3.3  | Fork wheels size                              | Φ×w(mm)     | Ф80×60              |          |                     | Ф80×60      |                                           |                     | Ф80×60  |       |  |
|                  | 3.4  | Wheels, number front/rear (x = driven)        |             | 1x/4                |          |                     | 1x/4        |                                           |                     | 1x/4    |       |  |
|                  | 3.5  | Tread, rear                                   | b11 (mm)    | 400/535             |          |                     | 400/535     |                                           |                     | 400/535 |       |  |
| Dimensions       | 4.1  | Lift height                                   | h3 (mm)     | 200                 |          |                     | 200         |                                           |                     | 200     |       |  |
|                  | 4.2  | Height of tiller in drive position min. / max | h14 (mm)    | 740/1160            |          | 740/1160            |             |                                           | 740/1160            |         |       |  |
|                  | 4.3  | Lowered height                                | h13 (mm)    | 85                  |          | 85                  |             |                                           | 85                  |         |       |  |
|                  | 4.4  | Overall length                                | l1 (mm)     | 1603                |          | 1603                |             |                                           | 1603                |         |       |  |
|                  | 4.5  | Length to face of forks                       | I2 (mm)     | 453                 |          | 453                 |             |                                           | 453                 |         |       |  |
|                  | 4.6  | Overall width                                 | b1/ b2 (mm) | 550/685             |          | 550/685             |             |                                           | 550/685             |         |       |  |
|                  | 4.7  | Fork dimensions                               | s/e/I (mm)  | 50/150/1150         |          | 50/150/1150         |             |                                           | 50/150/1150         |         |       |  |
|                  | 4.8  | Width across forks                            | b5 (mm)     | 550/685             |          | 550/685             |             |                                           | 550/685             |         |       |  |
|                  | 4.9  | Ground clearance, centre of wheelbase         | m2 (mm)     | 35                  |          | 35                  |             |                                           | 35                  |         |       |  |
|                  | 4.10 | Aisle width for pallet 1000 x 1200 crossways  | Ast (mm)    | 1804                |          | 1804                |             |                                           | 1804                |         |       |  |
|                  | 4.11 | Aisle width for pallet 800 x 1200 lengthways  | Ast (mm)    | 1854                |          | 1854                |             |                                           | 1854                |         |       |  |
|                  | 4.12 | Min.turning radius                            | Wa (mm)     | 1398                |          | 1398                |             | 1398                                      |                     |         |       |  |
| Perfor-<br>mance | 5.1  | Travel speed, laden/unladen                   | (km/h)      | 4.2/4.5             |          | 4.2/4.5             |             | 4.2/4.5                                   |                     |         |       |  |
|                  | 5.2  | Lifting speed, laden/unladen                  | m/s         | 0.03/0.041          |          | 0.03/0.041          |             | 0.039/0.065                               |                     |         |       |  |
|                  | 5.3  | Gradeability, laden/ unladen                  | (%)         | 5/10                |          | 5/10                |             |                                           | 5/10                |         |       |  |
|                  | 5.4  | Service brake                                 |             | Electromagnetic     |          | Electromagnetic     |             |                                           | Electromagnetic     |         |       |  |
| Drive            | 6.1  | Drive motor rating S2 60min                   | (kW)        | 0.75                |          | 0.75                |             |                                           | 1.0                 |         |       |  |
|                  | 6.2  | Lift motor rating at S3 15%                   | (kW)        | 0.8                 |          | 0.8                 |             |                                           | 0.8                 |         |       |  |
|                  | 6.3  | Battery according to DIN 43531/35/36 A,B,C,no |             | no                  |          | no                  |             |                                           | no                  |         |       |  |
|                  | 6.4  | Battery voltage/rated capacity                | (V/Ah)      | 24/20               | 24/30    | 24/40               | 24/20       | 24/30                                     | 24/40               | 48/15   | 48/20 |  |
|                  | 6.5  | Battery weight (± 5%)                         | (kg)        | 5.5                 | 7        | 8.2                 | 5.5         | 7                                         | 8.2                 | 7       | 8.2   |  |
| Others           | 7.1  | Type of drive control                         |             | DC                  |          |                     | DC          |                                           |                     | DC      |       |  |
|                  | 7.2  | Sound level at driver's ear                   | (dB(A))     | ≤70                 |          |                     | <u>≤</u> 70 |                                           |                     | ≤70     |       |  |
|                  | 7.3  | Steering type                                 |             | Mechanical steering |          | Mechanical steering |             |                                           | Mechanical steering |         |       |  |
|                  |      | •                                             |             |                     |          |                     |             | 3                                         |                     |         |       |  |