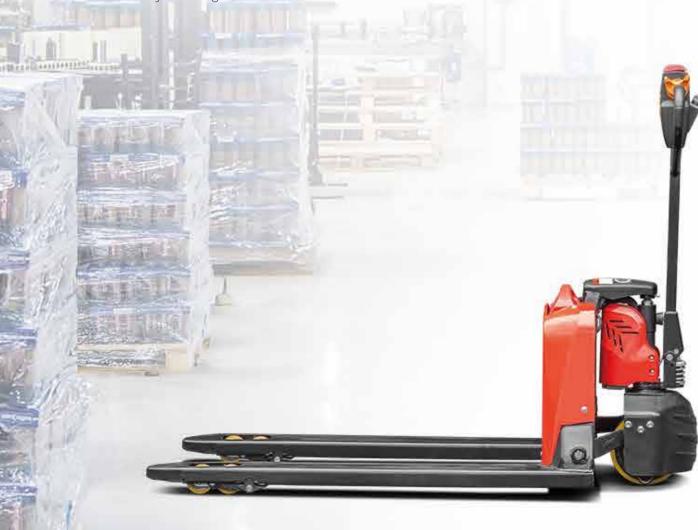

# **JH Series Electric Pallet Truck**

### Introduction

- / The truck is simple and dexterous, with small turning radius and small weight. It is suitable for ultra-narrow channel operation.
- / The truck has compact and reliable structure. The oil pipeline and line are wrapped in the truck body which is safe and beautiful and convenient for user maintenance.
- / The truck adopts integrated handle design integrating key switch and electric meter which is simple and comfortable for operation.
- / Hand-held lithium battery makes battery changing easier and more convenient.
- / Standard configuration of emergency stop switch and emergency reverse device ensure truck safety.
- / The truck is assembled with power-off braking function. The truck is braked as soon as the handle is loosened or pressed to the bottom.
- / Electromagnetic braking and motor braking are used to ensure the safety of driving.