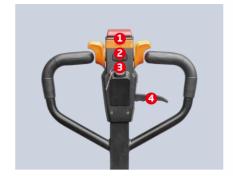

# Multi-function Ergonomic Handle (Optional)

- **1.** Emergency reverse button
- 2. Forward/reverse butterfly switch
- **3.** Lifting
- **4.** Lowering
- **5.** Horn button