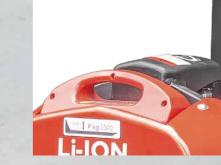

#### **Multi-function Handle**

- **1.** Slow button **2.** Battery discharge indicator
- **3.** Smart pin code access (Optional) **4.** Lowering

Light weight of the battery(max. 8.2kg) and the easiest way of fast battery replacement allows even a female operator to double the working time within seconds.