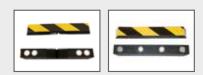

## You can also equip your SmartSweep® with a bumper kit:

This way you not only protect your SmartSweep® but also your warehouse.

The bumper kit consists of 3 different bumpers:

You can easily and quickly attach the bumpers by means of powerful magnets.