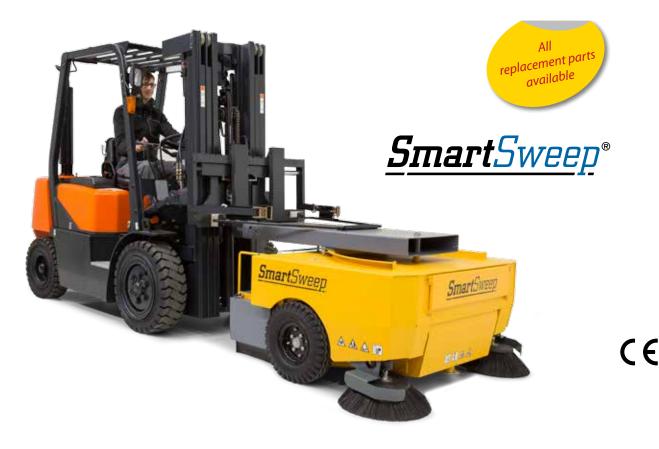

## **SMARTSWEEP®**

## Save a lot of time and work by using the SmartSweep®

- Mechanical sweeper: can be used on diesel, LPG and electric lift trucks.
- Designed for in- and outdoor use (dry conditions).
- Collects dirt and rocks.

## **Technical information:**

- Sweeping width: 1524 mm
- Main brush width: 965 mm
- Main brush diameter: 305 mm
- Side brush diameter: 458 mm
- Waste collector capacity: 400 kg
- Waste collector content: 255 litres
- Pneumatic tyres: 136 x 464 mm

- Maximum fork dimensions: (W x T x L): 230 mm x 80 mm x length unrestricted
- · Maximum fork spread measured over the forks: 270 mm
- Outside sweeper dimensions (W x L x H): 1524 x 1749 x 936 mm
- weight: 473 kg
- Centre of gravity, unloaded: 1010 mm
- Centre of gravity, loaded: 1220 mm