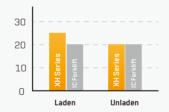

#### Travel speed (km/h)

### Max. gradeability(%)

- A 618V high-voltage platform with low system loss, a standard chilled water tank for heavy-duty truck to achieve good heat dissipation.
- With motor, electric control and battery adopting liquid-cooling heat dissipation, the forklift can absolutely carry out long-time and high-intensity operations as internal combustion forklifts.