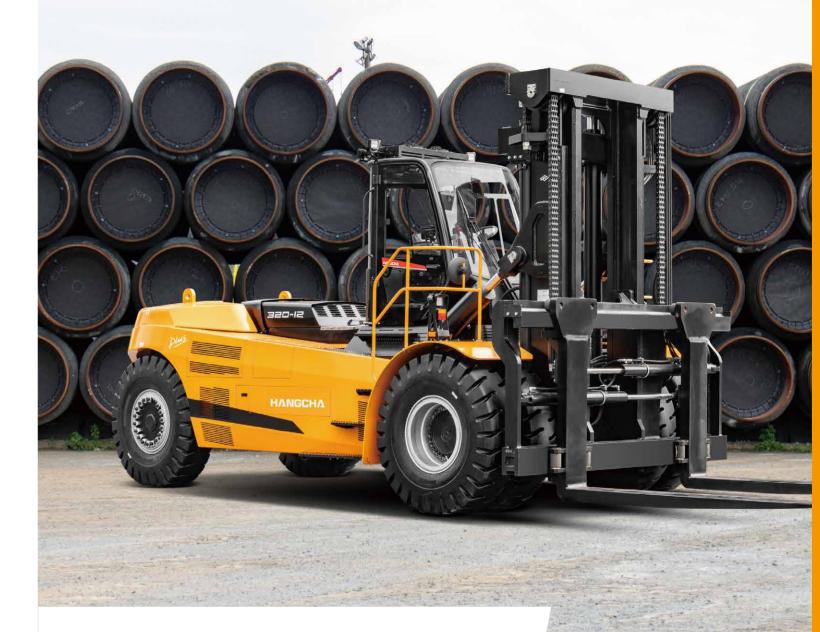

### XH SERIES HIGH-VOLTAGE LITHIUM BATTERY FORKLIFT

Your reliable, powerful and connected working machine.

Independently developed by Hangcha on the basis of decades of deep understanding of electric forklifts and internal combustion forklifts, XH series high-voltage counterweight lithium battery forklifts are a new series of high-voltage counterweight lithium battery forklifts that first use a new energy vehicle voltage platform and represent a breakthrough over the traditional design concept. Representing a redefinition of electric forklifts in terms of efficiency, power, reliability, etc.,

XH series forklift models have performance and operating condition completely superseding that of the internal combustion forklifts.

# A PERFECT COMBINATION

With the inherited exterior design of X series internal combustion forklifts and a smooth and sturdy profile, the whole vehicle is stylish, sturdy and powerful, showing modern industrial aesthetics.