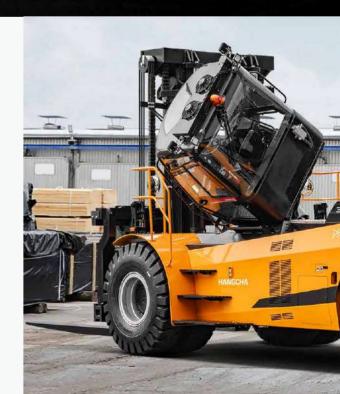

- The overturnable cab and electric tipping cylinder make tipping easier and more labor-saving.
- The wide-opened hood and removable cover better facilitate repair and maintenance of electrical components.