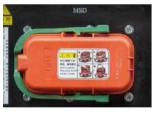

The vehicle has independently developed VCU program along with PDU+MCU+BMS+DC/DC to form a reliable and efficient drive system with flexible function configuration.

- Both the battery and junction box have MSD(Manual Service Disconnect) maintenance switches to enable one-click power-down and safer maintenance.
- The high-voltage lithium battery is equipped with an automatic fire extinguisher for the standard configuration. The vehicle is equipped with a pipe network automatic fire extinguisher for the standard configuration.