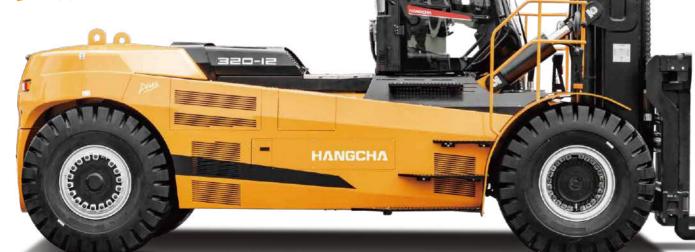

## **XH SERIES**

HIGH-VOLTAGE LITHIUM BATTERY FORKLIFT

With capacity of 28,000 to 35,000kg

### XH SERIES HIGH-VOLTAGE LITHIUM BATTERY FORKLIFT

Your reliable, powerful and connected working machine.

Independently developed by Hangcha on the basis of decades of deep understanding of electric forklifts and internal combustion forklifts, XH series high-voltage counterweight lithium battery forklifts are a new series of high-voltage counterweight lithium battery forklifts that first use a new energy vehicle voltage platform and represent a breakthrough over the traditional design concept. Representing a redefinition of electric forklifts in terms of efficiency, power, reliability, etc.,

# A PERFECT COMBINATION

With the inherited exterior design of X series internal combustion forklifts and a smooth and sturdy profile, the whole vehicle is stylish, sturdy and powerful, showing modern industrial aesthetics.