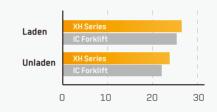

#### Travel speed (km/h)

### Max. gradeability(%)

- A 618V high-voltage platform with low system loss, a standard chilled water tank for heavy-duty truck to achieve good heat dissipation.
- With motor, electric control and battery adopting liquid-cooling heat dissipation, the forklift can absolutely carry out long-time and high-intensity operations as internal combustion forklifts.