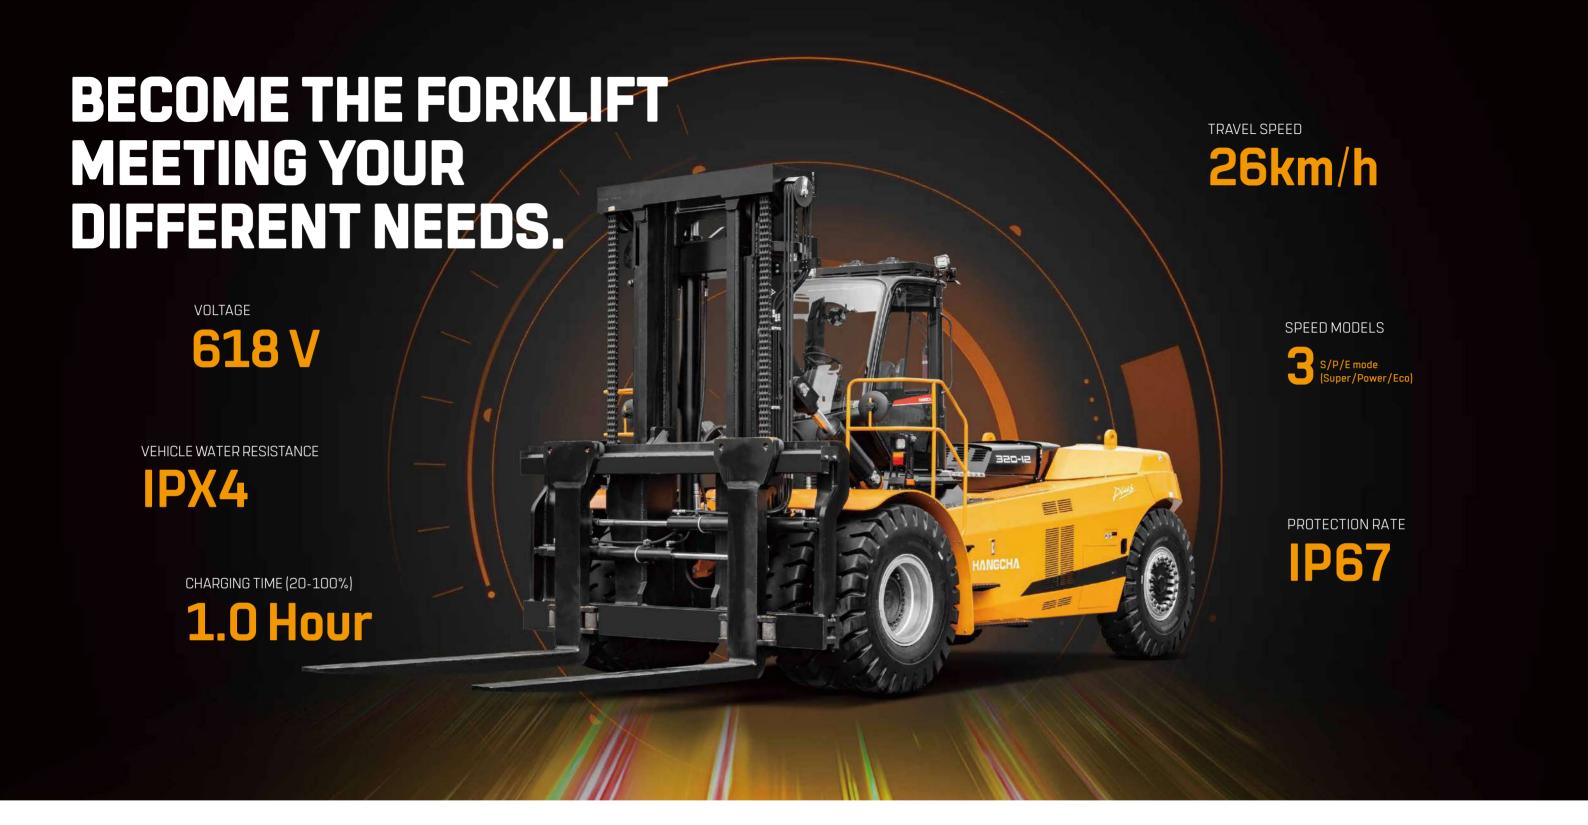

## FASTER EFFICIENCY

Through disruptive battery and fast charging technology, the charging time is greatly shortened.

Fast charging makes it possible for the whole vehicle to work continuously, shortening the waiting time and greatly improving efficiency.

**4000** »

Under normal charging and discharging conditions, the lithium battery of Hangcha products has a

the lithium battery of Hangcha products has a capacity retention rate of more than 75% and a life span of up to 10 years after 4000 cycles of charging and discharging.

HIGH-VOLTAGE

282kWh

FOR YOUR BUSINESS

### **ADVANCEMENT**

A high-torque permanent magnet synchronous motor provides strong power for the vehicle with performance indicators benchmarked against that of internal combustion forklifts.

### Max. gradeability(%)

- A 618V high-voltage platform with low system loss, a standard chilled water tank for heavy-duty truck to achieve good heat dissipation.
- With motor, electric control and battery adopting liquid-cooling heat dissipation, the forklift can absolutely carry out long-time and high-intensity operations as internal combustion forklifts.