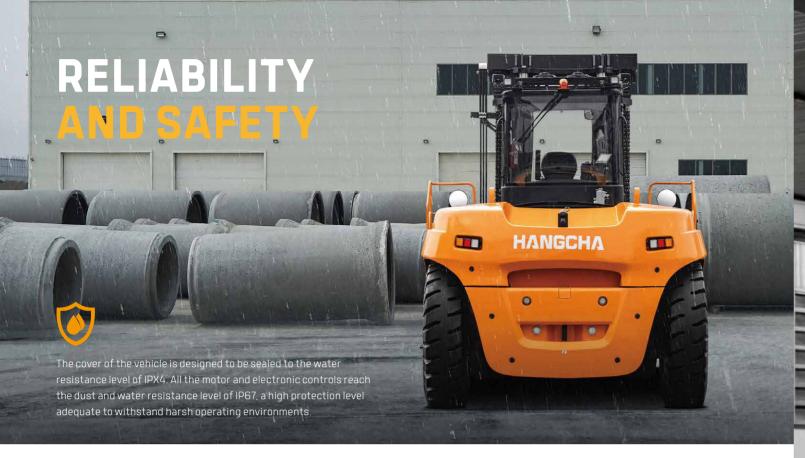

- The electrical system has high-voltage interlocking, insulation monitoring and potential balancing functions to offer vehicle-grade safety.
- Key structural parts have been verified highly reliable by the market for many years while being used by internal combustion forklifts.