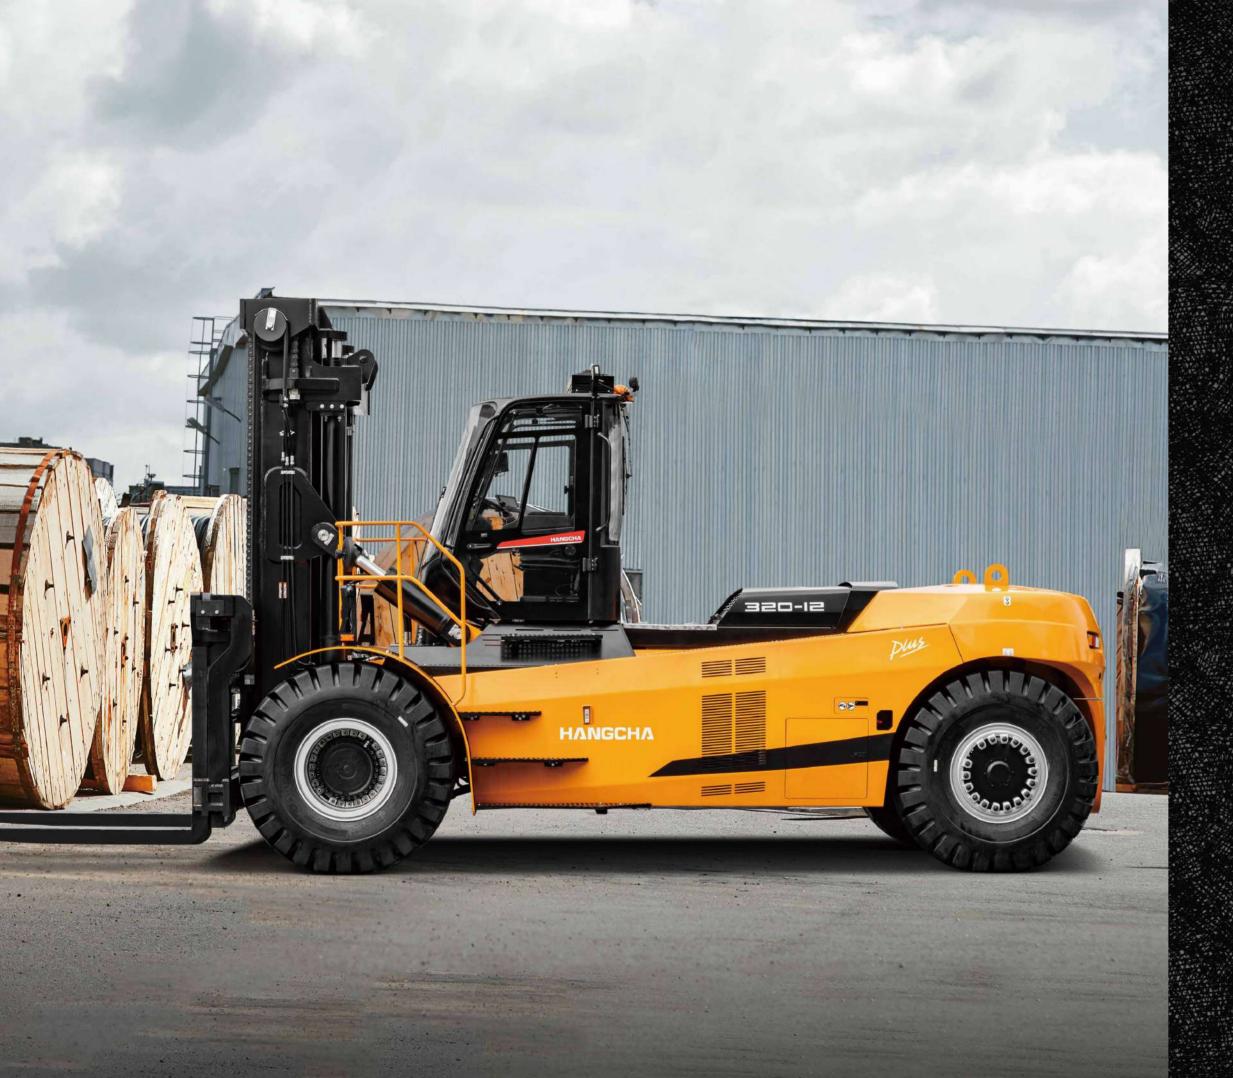

### XH SERIES HIGH-VOLTAGE LITHIUM BATTERY FORKLIFT

Your reliable, powerful and connected working machine.

Independently developed by Hangcha on the basis of decades of deep understanding of electric forklifts and internal combustion forklifts, XH series high-voltage counterweight lithium battery forklifts are a new series of high-voltage counterweight lithium battery forklifts that first use a new energy vehicle voltage platform and represent a breakthrough over the traditional design concept. Representing a redefinition of electric forklifts in terms of efficiency, power, reliability, etc.,

# A PERFECT COMBINATION

With the inherited exterior design of X series internal combustion forklifts and a smooth and sturdy profile, the whole vehicle is stylish, sturdy and powerful, showing modern industrial aesthetics.