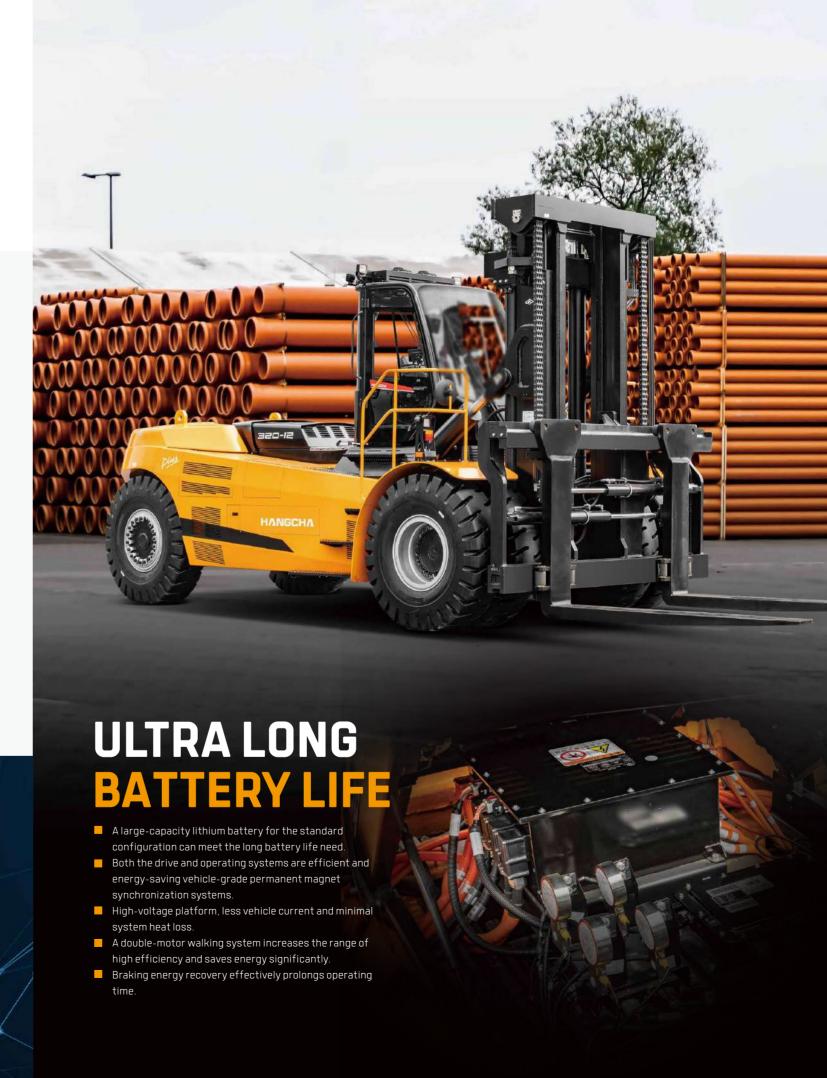

**4000** »

Under normal charging and discharging conditions, the lithium battery of Hangcha products has a

the lithium battery of Hangcha products has a capacity retention rate of more than 75% and a life span of up to 10 years after 4000 cycles of charging and discharging.

### **ADVANCEMENT**

A high-torque permanent magnet synchronous motor provides strong power for the vehicle with performance indicators benchmarked against that of internal combustion forklifts.

### Max. gradeability(%)

- A 618V high-voltage platform with low system loss, a standard chilled water tank for heavy-duty truck to achieve good heat dissipation.
- With motor, electric control and battery adopting liquid-cooling heat dissipation, the forklift can absolutely carry out long-time and high-intensity operations as internal combustion forklifts.

The vehicle has independently developed VCU program along with PDU+MCU+BMS+DC/DC to form a reliable and efficient drive system with flexible function configuration.

- Both the battery and junction box have MSD(Manual Service Disconnect) maintenance switches to enable one-click power-down and safer maintenance.
- The high-voltage lithium battery is equipped with an automatic fire extinguisher for the standard configuration. The vehicle is equipped with a pipe network automatic fire extinguisher for the standard configuration.