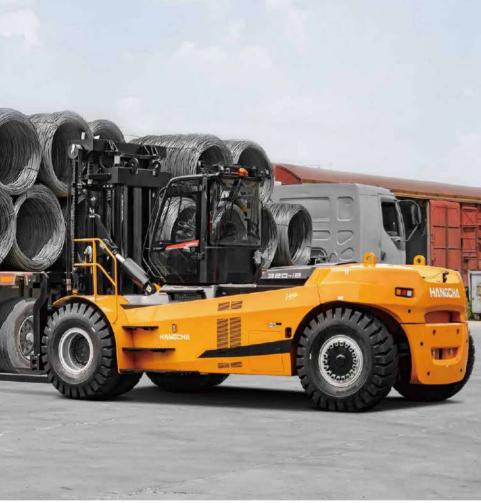

## **XH SERIES**

HIGH-VOLTAGE LITHIUM BATTERY FORKLIFT

With capacity of 28,000 to 35,000kg

### XH SERIES HIGH-VOLTAGE LITHIUM BATTERY FORKLIFT

Your reliable, powerful and connected working machine.

Independently developed by Hangcha on the basis of decades of deep understanding of electric forklifts and internal combustion forklifts, XH series high-voltage counterweight lithium battery forklifts are a new series of high-voltage counterweight lithium battery forklifts that first use a new energy vehicle voltage platform and represent a breakthrough over the traditional design concept. Representing a redefinition of electric forklifts in terms of efficiency, power, reliability, etc.,

XH series forklift models have performance and operating condition completely superseding that of the internal combustion forklifts.

# A PERFECT COMBINATION

With the inherited exterior design of X series internal combustion forklifts and a smooth and sturdy profile, the whole vehicle is stylish, sturdy and powerful, showing modern industrial aesthetics.