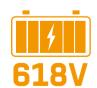

### Max. gradeability(%)

- A 618V high-voltage platform with low system loss, a standard chilled water tank for heavy-duty truck to achieve good heat dissipation.
- With motor, electric control and battery adopting liquid-cooling heat dissipation, the forklift can absolutely carry out long-time and high-intensity operations as internal combustion forklifts.