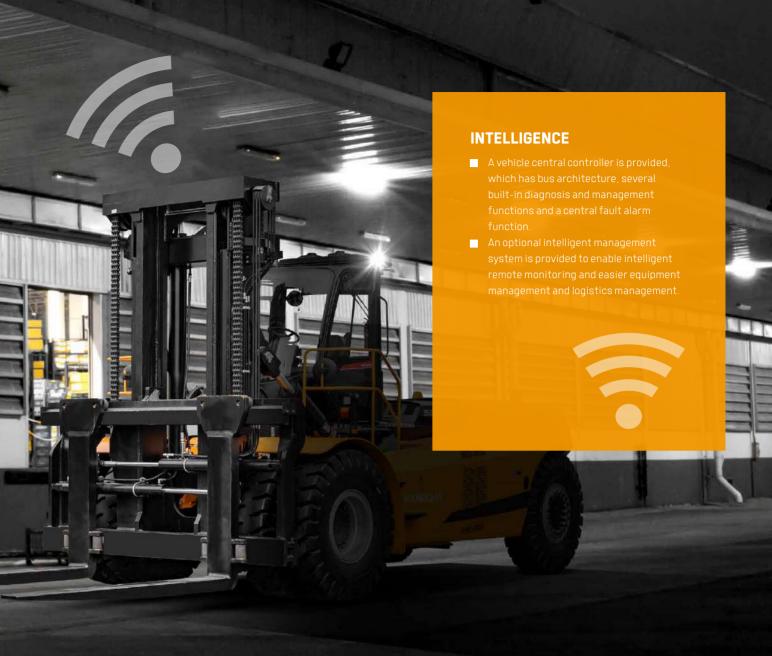

The vehicle has independently developed VCU program along with PDU+MCU+BMS+DC/DC to form a reliable and efficient drive system with flexible function configuration.

- Both the battery and junction box have MSD(Manual Service Disconnect) maintenance switches to enable one-click power-down and safer maintenance.
- The high-voltage lithium battery is equipped with an automatic fire extinguisher for the standard configuration. The vehicle is equipped with a pipe network automatic fire extinguisher for the standard configuration.