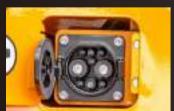

# Safety and reliability

- The wet brake drive axle and the large swing angle steering drive axle, peers for rough terrain internal combustion forklifts, have good versatility and guaranteed quality.
- Electrical connectors of the vehicle are designed to be waterproof and main high-voltage electrical components reach the dust and water resistance level of IP67. The electrical system has high-voltage interlocking.

Each product of this series is equipped with a CATL lithium battery and can be equipped with an optional automatic fire extinguisher for safer use. The suspended shock-absorbing battery pack offers higher reliability of the battery.