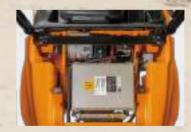

# Safety and reliability

- The wet brake drive axle and the large swing angle steering drive axle, peers for rough terrain internal combustion forklifts, have good versatility and guaranteed quality.
- Electrical connectors of the vehicle are designed to be waterproof and main high-voltage electrical components reach the dust and water resistance level of IP67. The electrical system has high-voltage interlocking.

Each product of this series is equipped with a CATL lithium battery and can be equipped with an optional automatic fire extinguisher for safer use. The suspended shock-absorbing battery pack offers higher reliability of the battery.