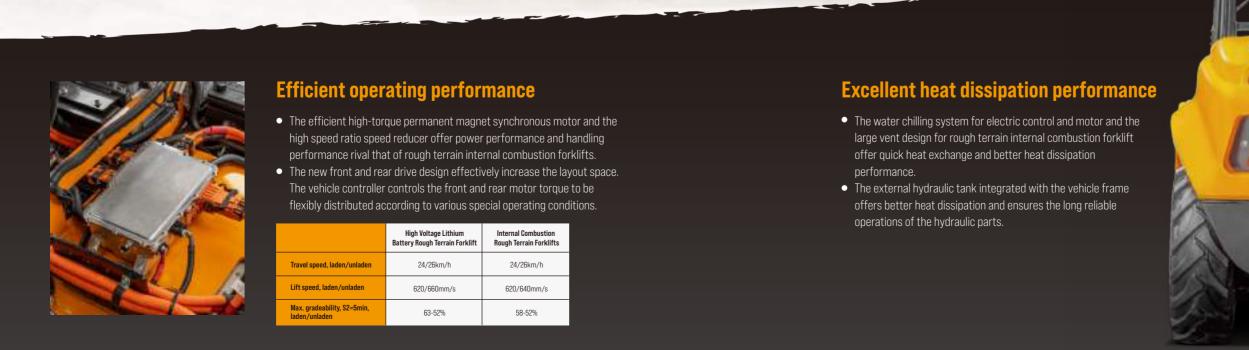

# Safety and reliability

- The wet brake drive axle and the large swing angle steering drive axle, peers for rough terrain internal combustion forklifts, have good versatility and guaranteed quality.
- Electrical connectors of the vehicle are designed to be waterproof and main high-voltage electrical components reach the dust and water resistance level of IP67. The electrical system has high-voltage interlocking.

Each product of this series is equipped with a CATL lithium battery and can be equipped with an optional automatic fire extinguisher for safer use. The suspended shock-absorbing battery pack offers higher reliability of the battery.