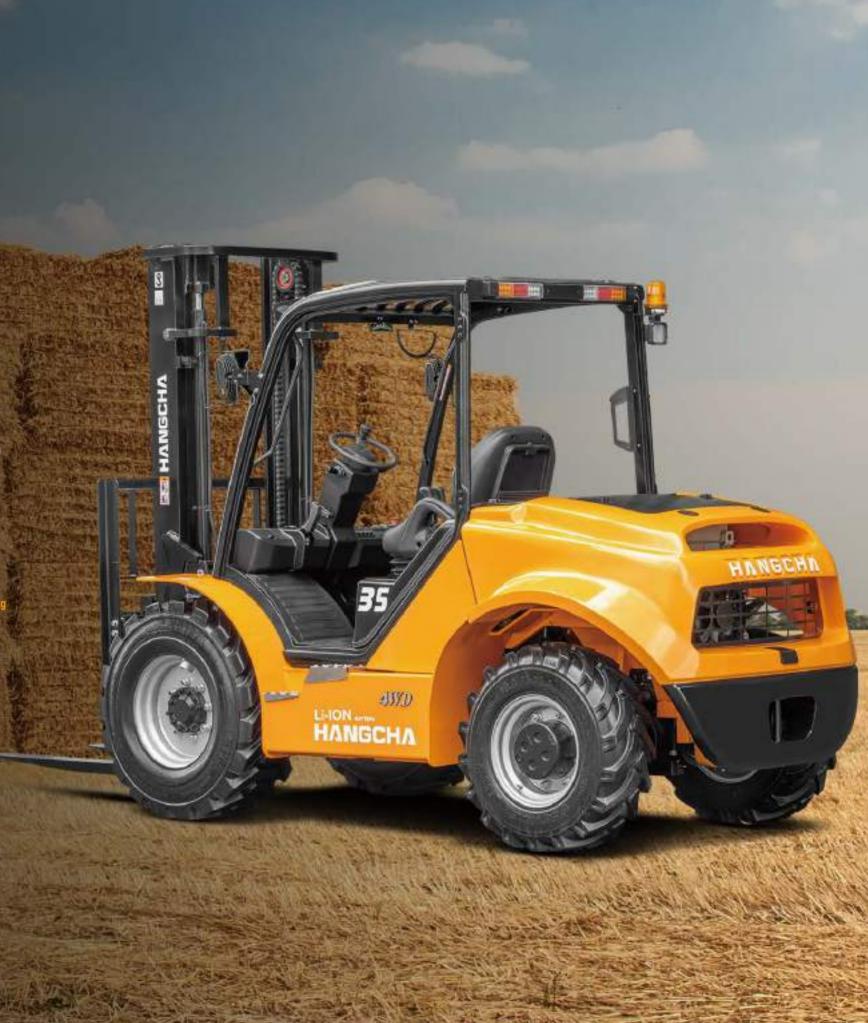

The 2.5-3.5t high-voltage lithium battery rough terrain forklifts are independently-developed new series lithium battery rough terrain products that combine the advantages of XH series dedicated heavy-duty high-voltage lithium battery forklifts and rough terrain internal combustion forklifts. Representing a breakthrough over the traditional design and a new generation of rough terrain forklifts, the forklift of this series is equipped with pioneered front and rear dual-motor forklift high-voltage drive systems and a new energy vehicle high-voltage platform to offer both performance of rough terrain forklift and comfort of electric forklift.

## **Appearance**

/ With the inherited classic exterior design of internal combu forklifts as well as a sturdy profile and a custom pitch-down streamling design, the vehicle is robust and elegant in appearant

2WD & AWD

# PERFORMANCE

The design of large passing angle and large distance from the ground, as well as the large-tread tubeless tires, can perfectly adapt to various bad road conditions.

— Hangcha R & D Center

Front tyre:14-17.5