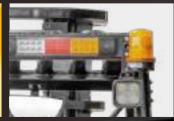

#### **Excellent Vision**

The panoramic wide-view design offers a wide view through the mast and overhead guard. The horizontal level of the front and rear sides, the left and right sides.

### **Comfort and convenience**

- The multi functional color-screen instruments are designed to have graphical interfaces and display data clearly.
- The fully enclosed instrument cover and the low-noise gear pump further reduce the noise of the vehicle.
- The wide-opened hood, detachable front and rear baseplates and detachable double water tank lids facilitate repair and maintenance.