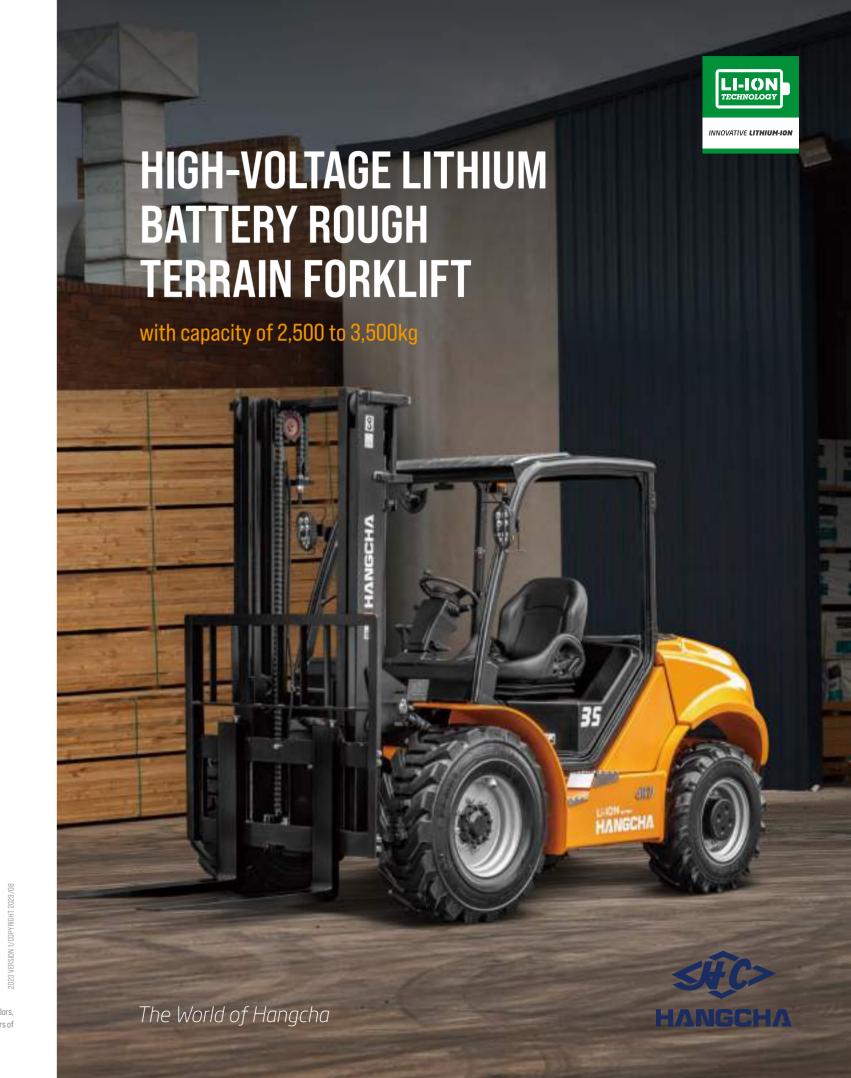

The 2.5-3.5t high-voltage lithium battery rough terrain forklifts are independently-developed new series lithium battery rough terrain products that combine the advantages of XH series dedicated heavy-duty high-voltage lithium battery forklifts and rough terrain internal combustion forklifts. Representing a breakthrough over the traditional design and a new generation of rough terrain forklifts, the forklift of this series is equipped with pioneered front and rear dual-motor forklift high-voltage drive systems and a new energy vehicle high-voltage platform to offer both performance of rough terrain forklift and comfort of electric forklift.

2WD & AWD