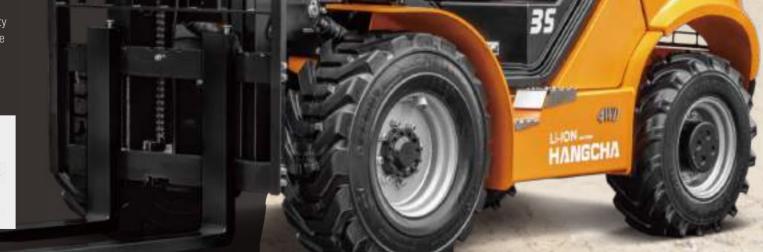

# PERFORMANCE

The design of large passing angle and large distance from the ground, as well as the large-tread tubeless tires, can perfectly adapt to various bad road conditions.

— Hangcha R & D Center

Front tyre:14-17.5

Rear tyre:10.0/75-15.3

### **Wide-base deep tread tyres**

The drive axle is equipped with wide-base deep tread tires, wet brake, differential mechanism with electronic lock, as well as reinforced steering drive axle, and can better adapt to special working conditions.