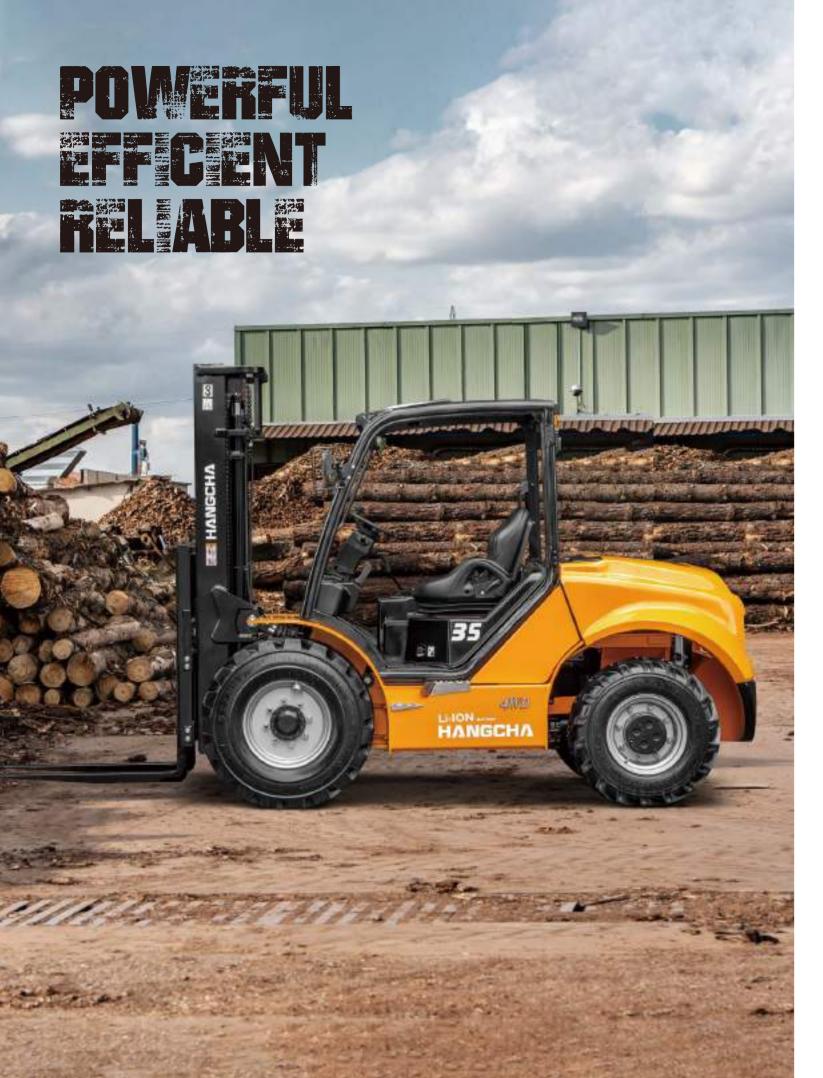

The 2.5-3.5t high-voltage lithium battery rough terrain forklifts are independently-developed new series lithium battery rough terrain products that combine the advantages of XH series dedicated heavy-duty high-voltage lithium battery forklifts and rough terrain internal combustion forklifts. Representing a breakthrough over the traditional design and a new generation of rough terrain forklifts, the forklift of this series is equipped with pioneered front and rear dual-motor forklift high-voltage drive systems and a new energy vehicle high-voltage platform to offer both performance of rough terrain forklift and comfort of electric forklift.

## **Appearance**

/ With the inherited classic exterior design of internal combu forklifts as well as a sturdy profile and a custom pitch-down streamling design, the vehicle is robust and elegant in appearant

2WD & AWD

# PERFORMANCE

The design of large passing angle and large distance from the ground, as well as the large-tread tubeless tires, can perfectly adapt to various bad road conditions.

— Hangcha R & D Center

Front tyre:14-17.5